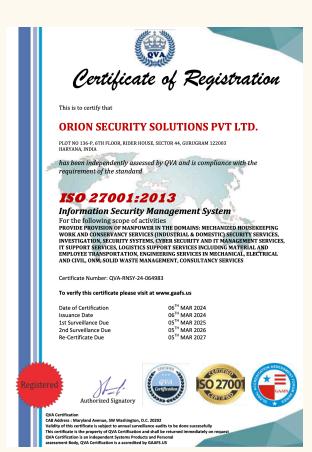

## Certificate of Registration

This is to certify that

#### ORION SECURITY SOLUTIONS PVT LTD.

PLOT NO 136-P, 6TH FLOOR, RIDER HOUSE, SECTOR 44, GURUGRAM 122003 HARYANA, INDIA

has been independently assessed by QVA and is compliance with the requirement of the standard