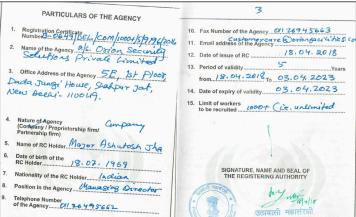

B-0649/DEL/COM/1000+/5/9196/2016

ORION International, based in New Delhi, India, founded in 2005, boasts reliability with 50,000+ global employees. Understanding the growing demand worldwide Specializing in industries like Healthcare, Construction, Oil & Gas, Mining, Manufacturing, facility management etc. Understanding the growing demand worldwide we connect talent with opportunities with our skill pool talent, offering complete manpower solutions. Our mission: empower success through integrity and collaboration, shaping a limitless future.