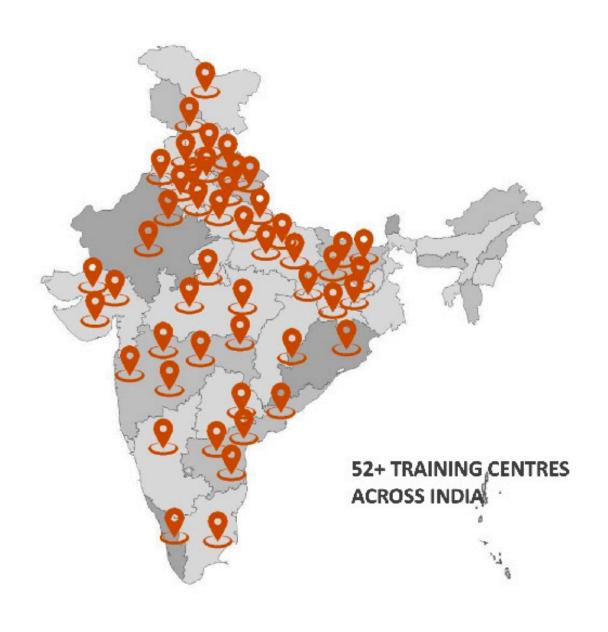

## **ORION'S TRAINING EXCELLENCE**

Orion's pride lies in its vast network of 57 strategically positioned training centers across India. Beyond recruitment, we spearhead comprehensive training programs for diverse blue-collar professions, meticulously aligned with international standards. Addressing the global demand for skilled workers, our initiatives aim to equip individuals for international job markets.

## **ORION'S TRAINING CENTRES**