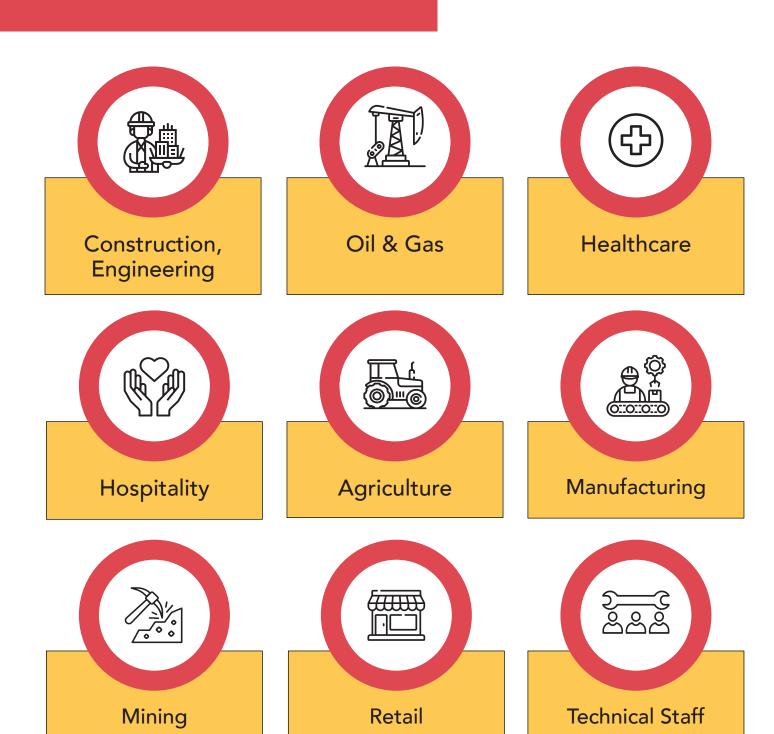

B-0649/DEL/COM/1000+/5/9196/2016

ORION International, based in New Delhi, India, founded in 2005, boasts reliability with 50,000+ global employees. Understanding the growing demand worldwide Specializing in industries like Healthcare, Construction, Oil & Gas, Mining, Manufacturing, facility management etc. Understanding the growing demand worldwide we connect talent with opportunities with our skill pool talent, offering complete manpower solutions. Our mission: empower success through integrity and collaboration, shaping a limitless future.